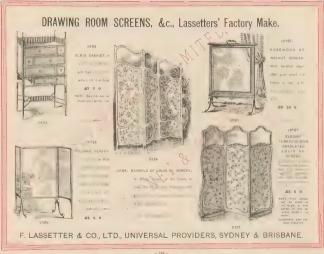

D75) TABLE, 34:n x 18m. top x 20.







# DRAWING ROOM OCCASIONAL TABLES, Lassetters' Factory Make.



(098) TABLE, NOR & AND top.



(1502 TABLE, 1 . S. M.



198, TABLE STAND, 20 X INP.

32 6





-----

25,



21





27 6 10

13,6 NOTE-OCCASIONAL TABLES in Stained Pine range 5.6, 7.6, 10.6, 12 -.





- 135 -

#### ARTISTIC CABINETS, LASSETTERS' FACTORY MAKE.



1)113

113: RUSEWOOD CAS NET, 20 - 1 - 1 - 1 and general sed with explosed below, exclused by benefied clear grass doar, shrives for ornarrens, and three benefied sitter plates above 459 9 0



CARVED ROSEWOOD GABNET & A

HID DARK ROSEADOD OR WALHUT GABINET of the second second be great cash of the second second be be used one of the mark of the second second to match

15 15 0

NOTE-CABINETS CAN BE MADE ANY SIZE REQUIRED









#### LADIES' WRITING AND BOUDOIR DESKS.









LASSETTERS' FACTORY MAKE.

(D135) OUAINT CHAIR, stuffed seat and pateri laid, in rich Silk Tapastry or 





- 143 -



The vexed question of awkward angles and unsightly nooks completely disposed of by caving to your hull these handsome fitments. LASSETTERS' COSY CONNERS are made to any size and area, are as useful as they are docomitive, and lending (restly to the charm of a well-furmished room.



A REAL PROPERTY AND A REAL

#### THE "LUTON HOO" COSY CORNER.

A HIGHLY EFFECTIVE COSY CORNER, c.m. ) r.h r Wr r.o. or man or Art Green, or m any solid woods, polohor, nothy uphelitered and executed in exect data, as shown is damgo axhibit, proc according to sizes and national and THE "ANCASTER" COSY CORNER.

ecomethed white or Creans, or an